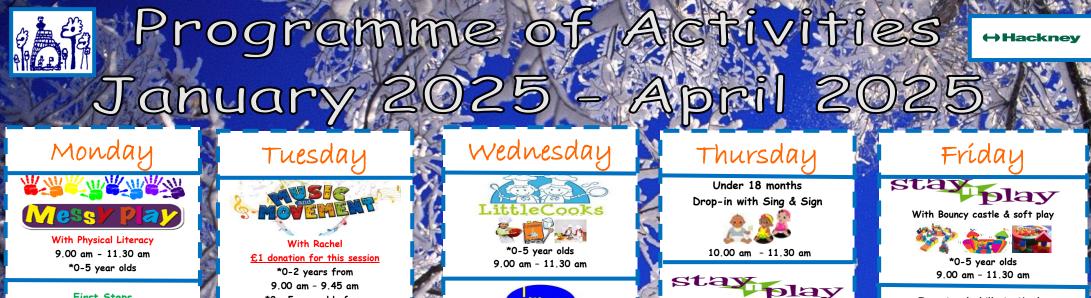

**First Steps** (Referral only) 8.00 am - 5.00 pm

Baby Massage

\*0- Pre-crawling 1.30 pm-3.00 pm Starts 20/01/25 - 17/02/25 (5 weeks course) (Please book a space)

On the 1<sup>st</sup> Monday of each month. bring fresh fruits to share with others during our Messy play